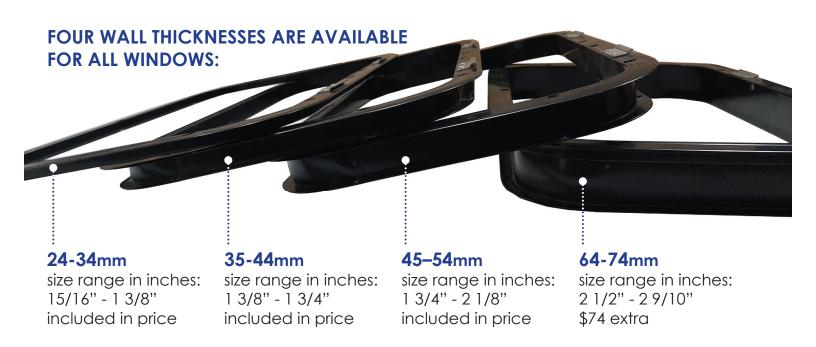

## INNER FRAME RING

### included with each window • 4 sizes to choose from

The thickness required to install the window is at minimum 15/16", so a spacer will be required for installation in vans. Wall thickness varies depending on the build.

The wall thickness will be the entire span from the edge of the outer wall to the edge of the inner wall including any insulation and finished surface.

The traditional installation method takes into account the entire wall thickness; sheet metal + insulation + finished surface. The spacer ring (can be just 4 straight pieces of wood or aluminum) will be mounted directly to the sheet metal and would be within the thickness chosen. The blind and screen will install on the inside of the finished wall.