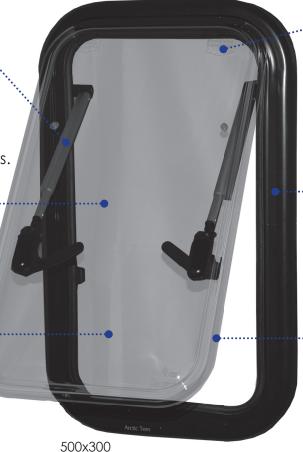

#### STRUTS HOLD OPEN.

Telescopic strut
supports hold windows
securely open.
300 mm size can be set at
10 & 35 degrees open.
All other sizes can be held
open at 20, 40 & 60 degrees.

#### **UV RESISTANT**.....

Genuine G.E. Lucite Perspex. Less than 2% clarity loss over 10 years in full sun.

#### **IMPACT RESISTANT**

17 times more resistant to impact than glass.
Does not shatter!
Double pane means only one is likely to break, not leaving a hole in your rig.

#### **ALUMINUM FRAME**

Heavy duty powder coated frame is built to last and prevent corrosion.

#### **DOUBLE PANE ACRYLIC**

(light gray, cannot tint) 5.25 times more thermally efficient than glass. Lighter than glass: glass is 2.14 times heavier than acrylic.

# PUSH BUTTON LOCKING HANDLES.

can also be set to a semi-lock position that allows air in during stormy conditions. It is safe to drive with windows open in the semi lock mode only. Do not drive with windows fully open.

#### RUBBER SEAL .....

Easy to install, no glue or adhesive.

300x500