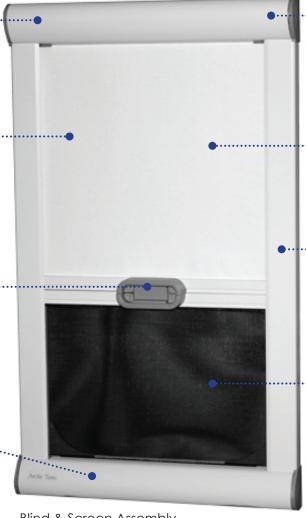

## **BLIND & SCREEN ASSEMBLY**

included with every Arctic Tern window

# ALUMINUM ROLLERS

shade and screen will never sag!

#### ADDED INSULATION .....

The blind also creates a second dead air space for maximum thermal efficiency in very cold conditions.

#### BLIND SYSTEM .....

can be activated individually or locked together for infinite combinations of privacy and fresh air.

#### SCREEN HOUSING ....

A separate interior cover panel contains the retractable fine mesh insect screen.

Blind & Screen Assembly for 500x300 window

#### BLIND HOUSING

A separate interior cover panel contains the retractable blackout shade.

#### ······ BLACKOUT SHADE

offers privacy and blocks light with the reflective exterior.

#### •······· ALUMINUM FRAME

Heavy duty powder coated frame is built to last and prevent corrosion.

#### **INSECT SCREEN**

made from a fine mesh that helps keep bugs out and lets fresh air in.

Blind & Screen Assembly for 300x1100 window