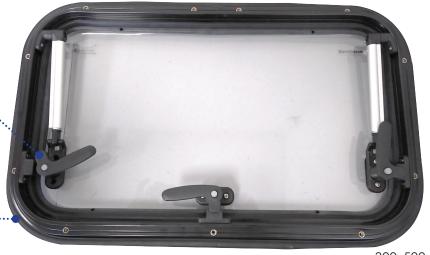

#### STRUTS HOLD OPEN.

Telescopic strut
supports hold windows
securely open.
300 mm size can be set at
10 & 35 degrees open.
All other sizes can be held
open at 20, 40 & 60 degrees.

# PUSH BUTTON LOCKING HANDLES.

can also be set to a semi-lock position that allows air in during stormy conditions. It is safe to drive with windows open in the semi lock mode only. Do not drive with windows fully open.